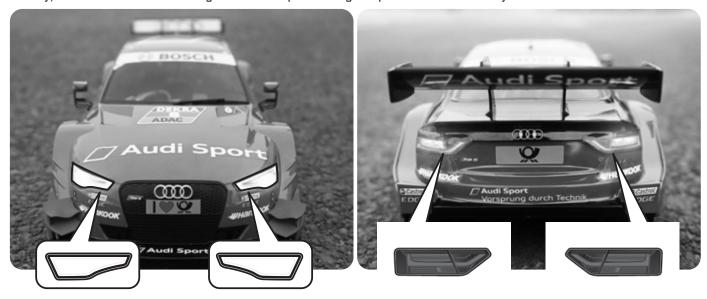

## **AUDI RS5 DTM LED INSTALLATION INSTRUCTION**



## STEP 1

Use cutter to cut 3 parts light pipe to fit the light cup shape.



Install the light pipe to light cup, according the pictures shows



STEP 2

(1)Use screw 1.4 x 6PB fixing the light cup. (2)Use double side tape stick on the light cup



(3) Fixing the Front LED light assemble on to the car body

STEP 3
(1)Use screw 1.4 x 6PB fixing the light cup.
(2)Use double side tape stick on the light cup



(3) Fixing the Rear LED light assemble on to the car body

STEP 4 Locate the Auxiliary Port(3 Pin) and connect the LED light to the Receiver Unit(MRS-540BL)



STEP 5 Finally, tear off the Front and Rear light sticker and paste the light cup sticker on the car body.



## Visit Us on www.carisma.com.hk Also avaliable at www.carisma-shop.com