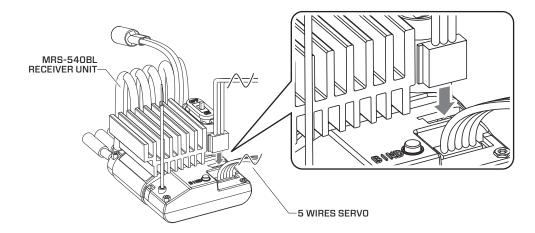

STEP 4 Locate the Auxiliary Port(3 Pin) and connect the LED light to the Receiver Unit(MRS-540BL)

STEP 5 Finally, tear off the Front and Rear light sticker and paste the light cup sticker on the car body.