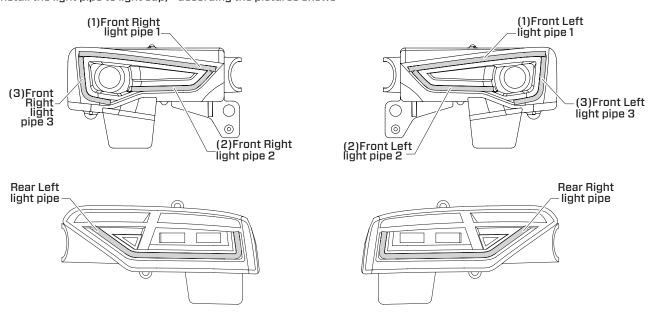

## STEP 1

Use cutter to cut 3 parts light pipe to fit the light cup shape.

Install the light pipe to light cup, according the pictures shows

STEP 2

(1)Use screw 1.4 x 6PB fixing the light cup. (2)Use double side tape stick on the light cup