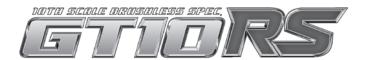

## STEP 1

Use cutter to cut 3 parts light pipe to fit the light cup shape.

Install the light pipe to light cup, according the pictures shows

STEP 2

(1)Use screw 1.4 x 6PB fixing the light cup. (2)Use double side tape stick on the light cup

(3) Fixing the Front LED light assemble on to the car body

STEP 3
(1)Use screw 1.4 x 6PB fixing the light cup.
(2)Use double side tape stick on the light cup

(3) Fixing the Rear LED light assemble on to the car body

STEP 4 Locate the Auxiliary Port(3 Pin) and connect the LED light to the Receiver Unit(MRS-540BL)

STEP 5 Finally, tear off the Front and Rear light sticker and paste the light cup sticker on the car body.