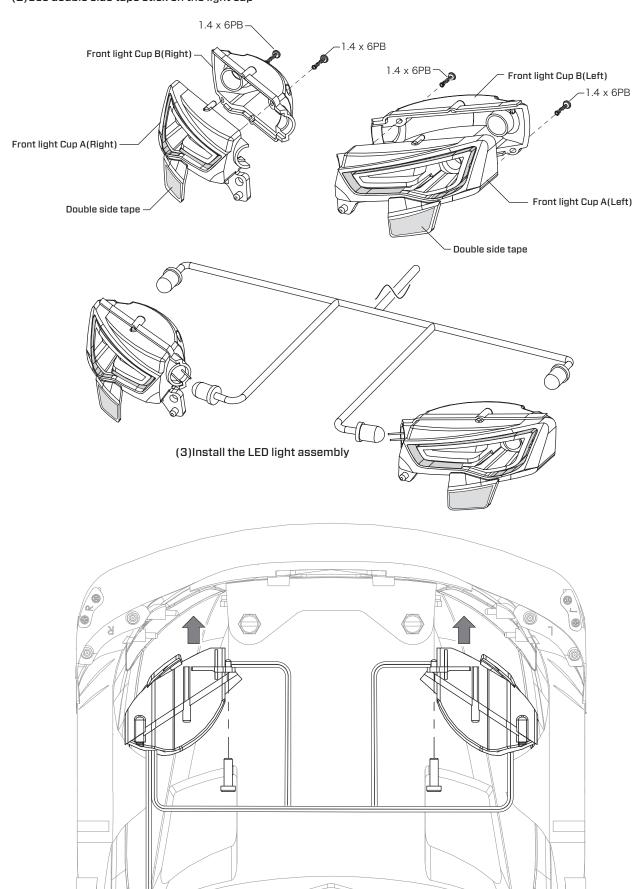

## STEP 1

Use cutter to cut 3 parts light pipe to fit the light cup shape.

Install the light pipe to light cup, according the pictures shows

STEP 2

(1)Use screw 1.4 x 6PB fixing the light cup. (2)Use double side tape stick on the light cup

(3) Fixing the Front LED light assemble on to the car body

STEP 3
(1)Use screw 1.4 x 6PB fixing the light cup.
(2)Use double side tape stick on the light cup

(3) Fixing the Rear LED light assemble on to the car body