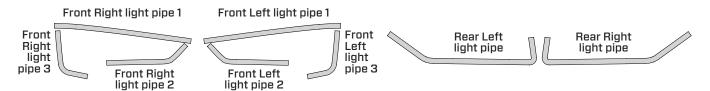

## STEP 1

Use cutter to cut 3 parts light pipe to fit the light cup shape.

Install the light pipe to light cup, according the pictures shows

STEP 2

(1)Use screw 1.4 x 6PB fixing the light cup. (2)Use double side tape stick on the light cup