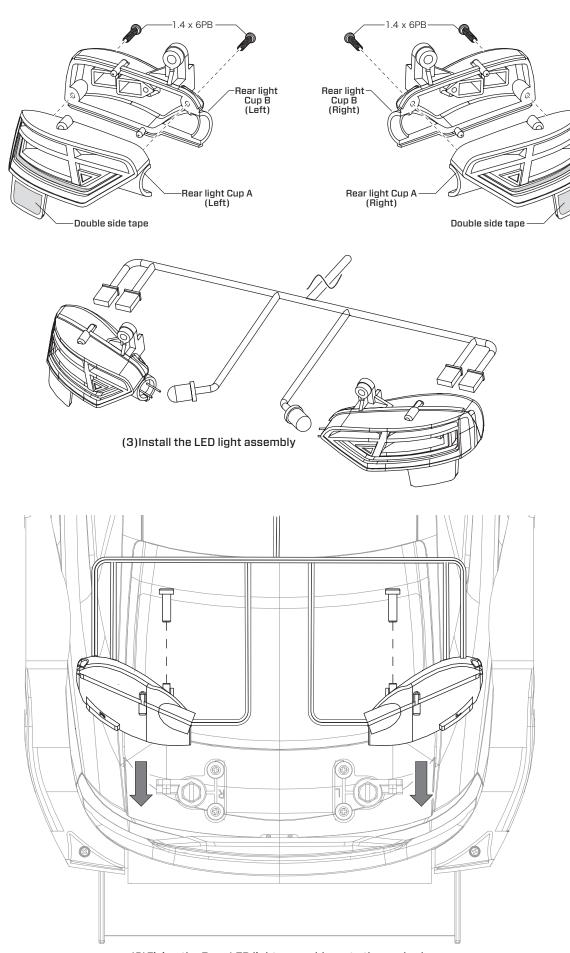

(3) Fixing the Front LED light assemble on to the car body

STEP 3
(1)Use screw 1.4 x 6PB fixing the light cup.
(2)Use double side tape stick on the light cup

(3) Fixing the Rear LED light assemble on to the car body